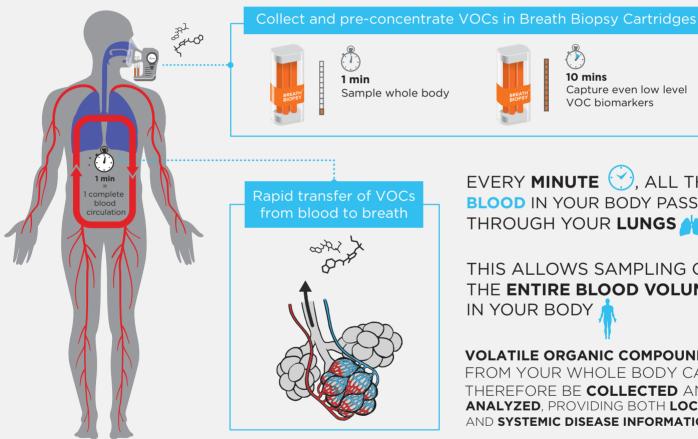

## **How Does Breath Biopsy Work?**

EVERY MINUTE (\*), ALL THE **BLOOD** IN YOUR BODY PASSES THROUGH YOUR LUNGS

10 mins

Capture even low level

VOC biomarkers

THIS ALLOWS SAMPLING OF THE ENTIRE BLOOD VOLUME IN YOUR BODY

**VOLATILE ORGANIC COMPOUNDS** FROM YOUR WHOLE BODY CAN THEREFORE BE COLLECTED AND ANALYZED, PROVIDING BOTH LOCAL AND SYSTEMIC DISEASE INFORMATION