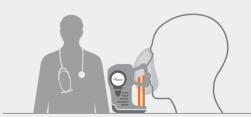

#### The LuCID Trial

**PATIENTS WITH SUSPECTED** LUNG CANCER GIVE A SAMPLE AT THE SAME TIME AS THEIR HOSPITAL APPOINTMENT

ALL PATIENTS HAVE TO DO IS BREATHE THROUGH THE ReCIVA BREATH SAMPLER FOR 10 MINUTES