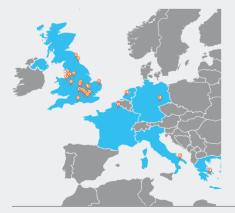

THE BREATH BIOPSY PLATFORM IS BEING USED IN THE WORLD'S LARGEST BREATH-BASED CLINICAL TRIALS

THE LUCID TRIAL WILL RECRUIT UP TO 4,000 PATIENTS ACROSS MULTIPLE CLINICAL SITES IN EUROPE, AND IS EVALUATING THE UTILITY OF BREATH BIOMARKERS IN DETECTION OF