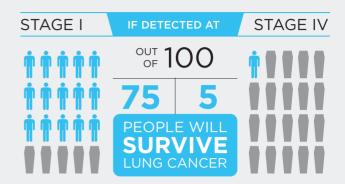

# LuCID Clinical Trial

Early Detection of Lung Cancer

THIS YEAR
44,000
PEOPLE WILL BE
DIAGNOSED WITH
LUNG CANCER AND
35,200
WILL DIE IN THE UK

UNFORTUNATELY **ONLY** 

PATIENTS
ARE DETECTED AT STAGE I

THERE IS AN URGENT AND GROWING NEED