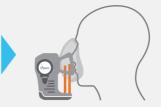

## **How Does Breath Biopsy Work?**

EVERY MINUTE (\*), ALL THE **BLOOD** IN YOUR BODY PASSES THROUGH YOUR LUNGS

10 mins

Capture even low level

VOC biomarkers

THIS ALLOWS SAMPLING OF THE ENTIRE BLOOD VOLUME IN YOUR BODY