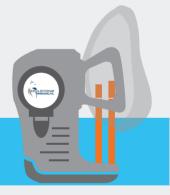

#### The LuCID Trial

**PATIENTS WITH SUSPECTED** LUNG CANCER GIVE A SAMPLE AT THE SAME TIME AS THEIR HOSPITAL APPOINTMENT

ALL PATIENTS HAVE TO DO IS BREATHE THROUGH THE ReCIVA BREATH SAMPLER FOR 10 MINUTES

DATA ANALYSIS WITH OWLSTONE MEDICAL'S MACHINE LEARNING ALGORITHMS AND BREATH BIOPSY DIGITAL BIOBANK

**BREATH BIOPSY** SAMPLES ARE SENT FOR IN OWLSTONE MEDICAL'S **BREATH BIOPSY LAB** 